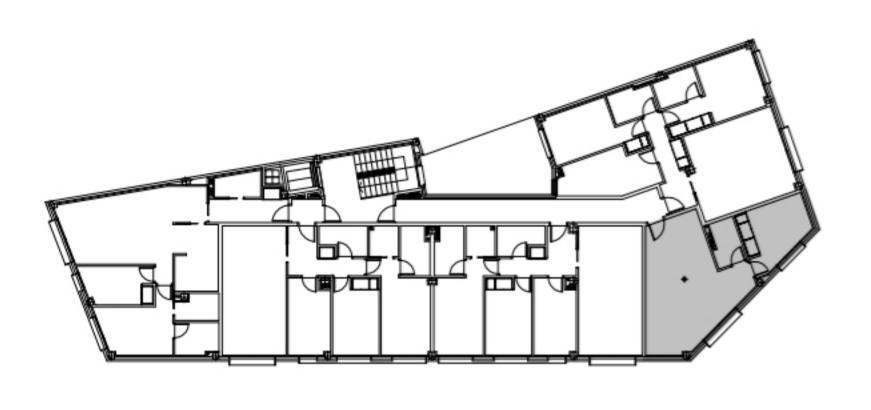

#### Calle Francisco Remiro 29

| VIVIENDA             | ОВ       |
|----------------------|----------|
| Planta               | Baja     |
| Dormitorios          | 1        |
| Salón-comedor-cocina | 21,58 m2 |
| Dormitorio 1         | 11,41 m2 |
| Baño 1               | 3,89 m2  |
|                      |          |

| TOTAL SUPERFICIE ÚTIL          | 36,88 m2 |
|--------------------------------|----------|
| SUPERFICIE CONSTRUIDA          | 43,34 m2 |
| SUPERFICIE CONSTRUIDA CON PPEC | 55,10 m2 |