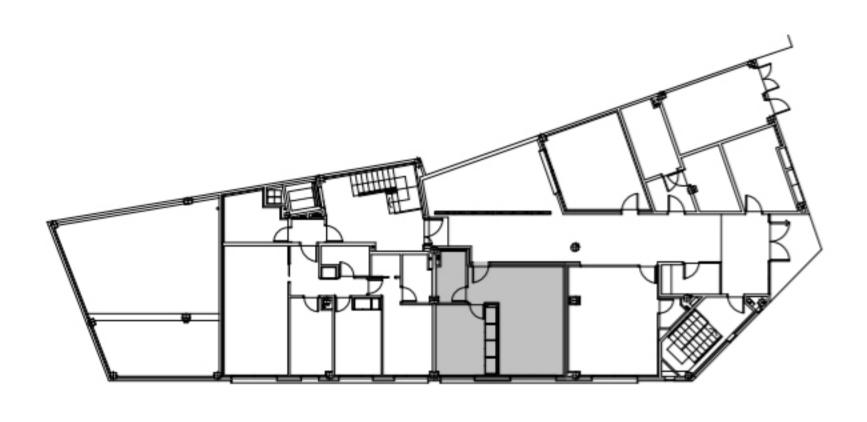

#### Calle Francisco Remiro 29

| VIVIENDA             | ОВ       |
|----------------------|----------|
| Planta               | Baja     |
| Dormitorios          | 1        |
| Salón-comedor-cocina | 21,58 m2 |
| Dormitorio 1         | 11,41 m2 |
| Baño 1               | 3,89 m2  |
|                      |          |

| TOTAL SUPERFICIE ÚTIL          | 36,88 m2 |
|--------------------------------|----------|
| SUPERFICIE CONSTRUIDA          | 43,34 m2 |
| SUPERFICIE CONSTRUIDA CON PPEC | 55,10 m2 |