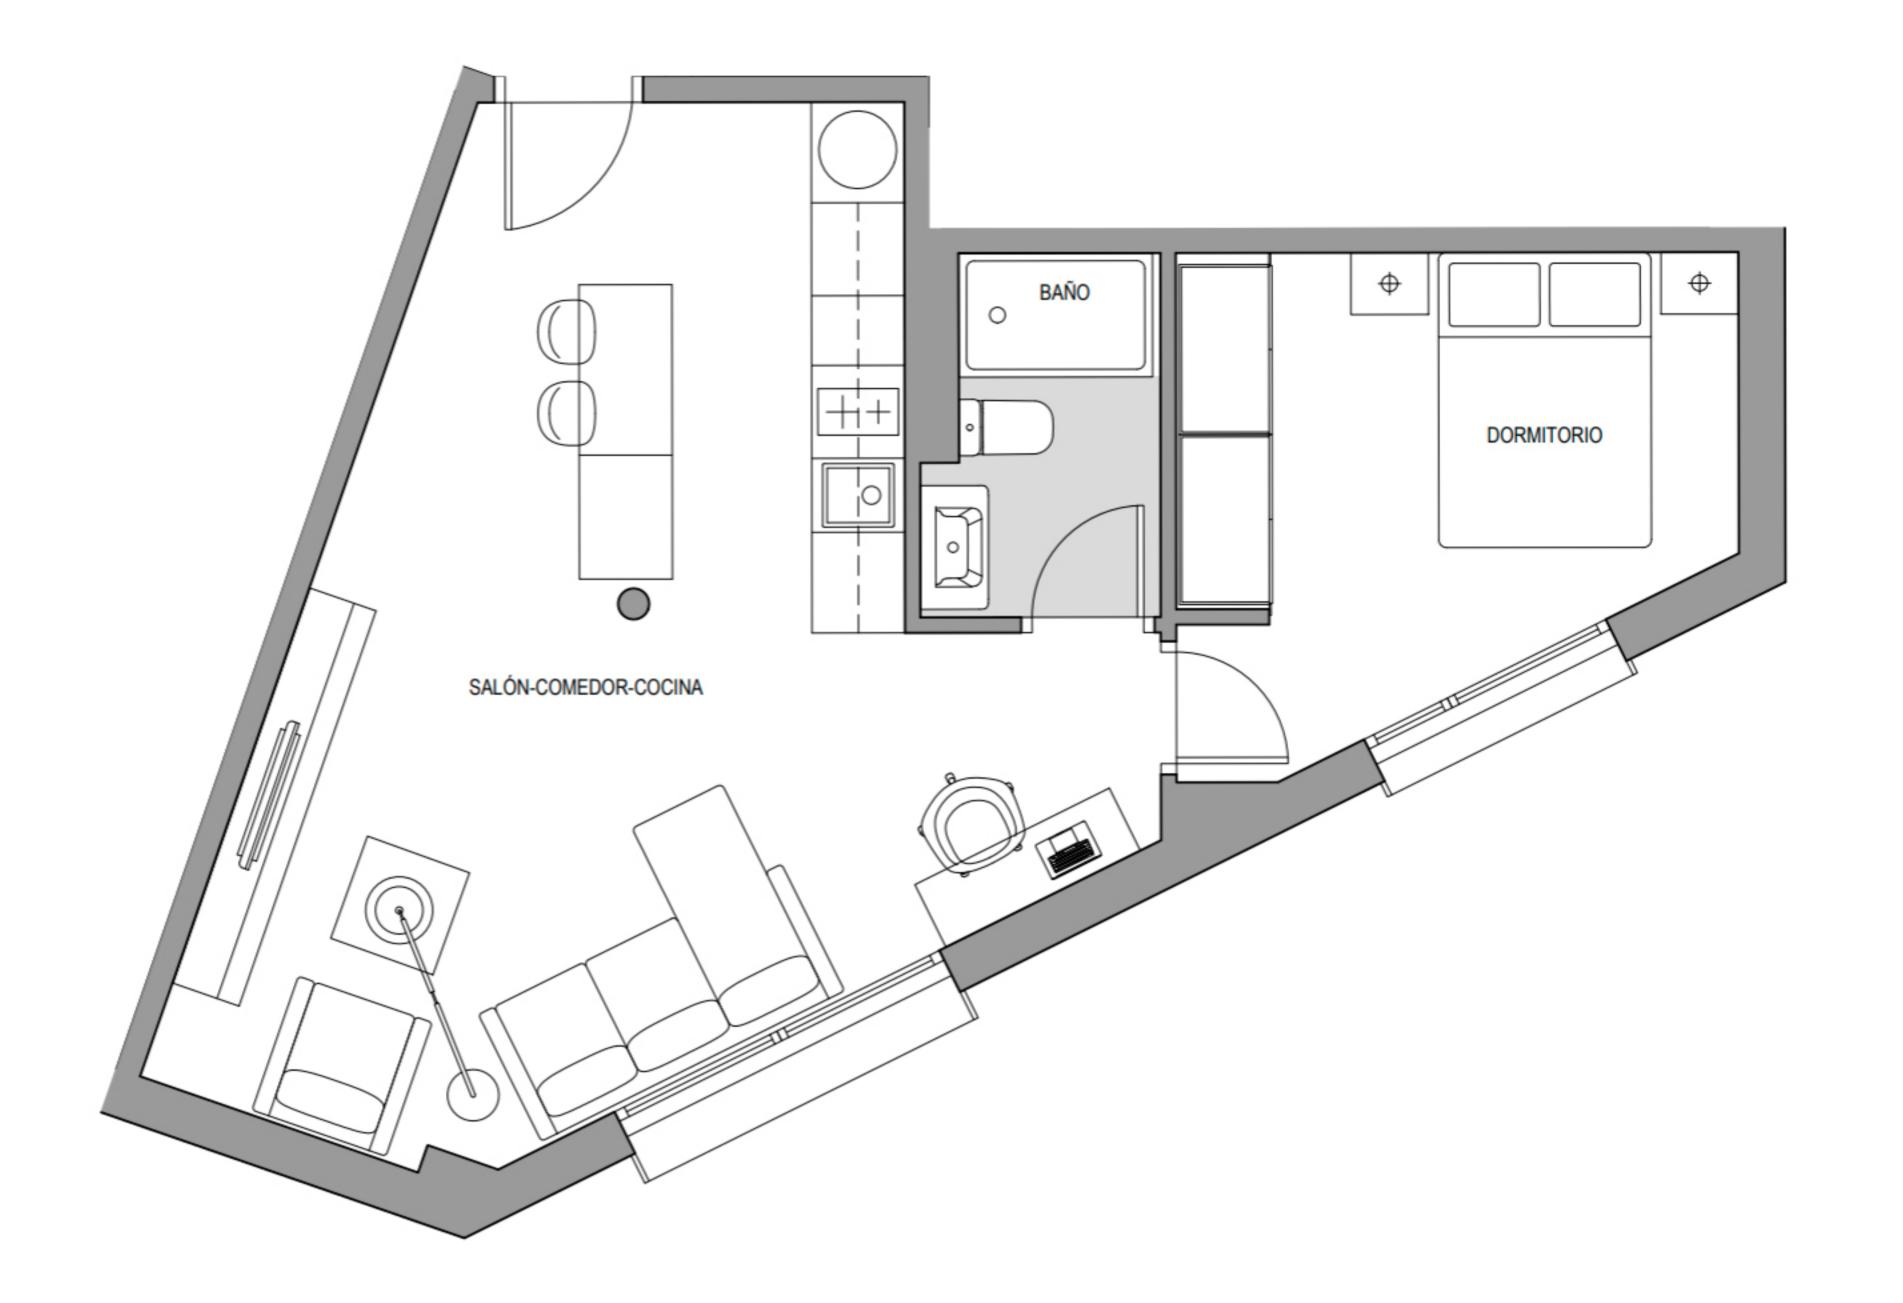

#### Calle Francisco Remiro 29

| VIVIENDA                       | 1D       |
|--------------------------------|----------|
| Planta                         | Primera  |
| Dormitorios                    | 1        |
| Salón-comedor-cocina           | 27,58 m2 |
| Dormitorio                     | 10,16 m2 |
| Baño                           | 3,42 m2  |
|                                |          |
| TOTAL SUPERFICIE ÚTIL          | 41,16 m2 |
| SUPERFICIE CONSTRUIDA          | 48,05 m2 |
| SUPERFICIE CONSTRUIDA CON PPEC | 61,08 m2 |

#### Calle Francisco Remiro 29

| VIVIENDA                       | 2D                   |
|--------------------------------|----------------------|
| Planta                         | Segunda              |
| Dormitorios                    | 1                    |
| Salón-comedor-cocina           | 27,58 m <sup>2</sup> |
| Dormitorio                     | 10,16 m <sup>2</sup> |
| Baño                           | 3,42 m <sup>2</sup>  |
|                                |                      |
| TOTAL SUPERFICIE ÚTIL          | 41,16 m <sup>2</sup> |
| SUPERFICIE CONSTRUIDA          | 48,05 m <sup>2</sup> |
| SUPERFICIE CONSTRUIDA CON PPEC | 61,08 m <sup>2</sup> |
|                                |                      |

#### Calle Francisco Remiro 29

| VIVIENDA                       | 3D                   |
|--------------------------------|----------------------|
| Planta                         | Tercera              |
| Dormitorios                    | 1                    |
| Salón-comedor-cocina           | 27,58 m <sup>2</sup> |
| Dormitorio                     | 10,16 m <sup>2</sup> |
| Baño                           | 3,42 m <sup>2</sup>  |
|                                |                      |
| TOTAL SUPERFICIE ÚTIL          | 41,16 m <sup>2</sup> |
| SUPERFICIE CONSTRUIDA          | 48,05 m <sup>2</sup> |
| SUPERFICIE CONSTRUIDA CON PPEC | 61,08 m <sup>2</sup> |