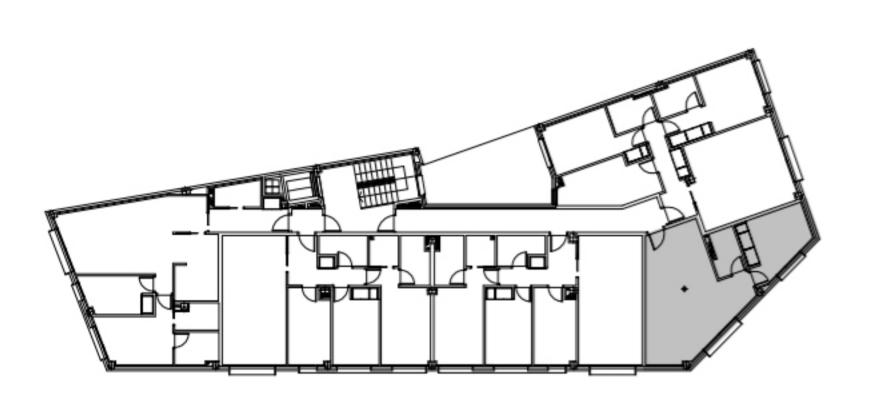

#### Calle Francisco Remiro 29

| VIVIENDA             | ОВ       |
|----------------------|----------|
| Planta               | Baja     |
| Dormitorios          | 1        |
| Salón-comedor-cocina | 21,58 m2 |
| Dormitorio 1         | 11,41 m2 |
| Baño 1               | 3,89 m2  |
|                      |          |

| TOTAL SUPERFICIE ÚTIL          | 36,88 m2 |
|--------------------------------|----------|
| SUPERFICIE CONSTRUIDA          | 43,34 m2 |
| SUPERFICIE CONSTRUIDA CON PPEC | 55,10 m2 |