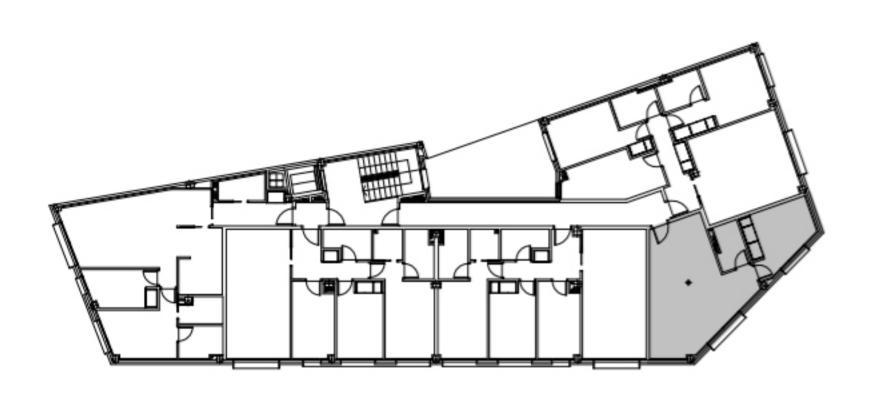

#### Calle Francisco Remiro 29

| VIVIENDA             | ОВ       |
|----------------------|----------|
| Planta               | Baja     |
| Dormitorios          | 1        |
| Salón-comedor-cocina | 21,58 m2 |
| Dormitorio 1         | 11,41 m2 |
| Baño 1               | 3,89 m2  |
|                      |          |

| TOTAL SUPERFICIE ÚTIL          | 36,88 m2 |
|--------------------------------|----------|
| SUPERFICIE CONSTRUIDA          | 43,34 m2 |
| SUPERFICIE CONSTRUIDA CON PPEC | 55,10 m2 |

#### Calle Francisco Remiro 29

| VIVIENDA                       | 1D       |
|--------------------------------|----------|
| Planta                         | Primera  |
| Dormitorios                    | 1        |
| Salón-comedor-cocina           | 27,58 m2 |
| Dormitorio                     | 10,16 m2 |
| Baño                           | 3,42 m2  |
|                                |          |
| TOTAL SUPERFICIE ÚTIL          | 41,16 m2 |
| SUPERFICIE CONSTRUIDA          | 48,05 m2 |
| SUPERFICIE CONSTRUIDA CON PPEC | 61,08 m2 |

#### Calle Francisco Remiro 29

| VIVIENDA                       | 2D                   |
|--------------------------------|----------------------|
| Planta                         | Segunda              |
| Dormitorios                    | 1                    |
| Salón-comedor-cocina           | 27,58 m <sup>2</sup> |
| Dormitorio                     | 10,16 m <sup>2</sup> |
| Baño                           | 3,42 m <sup>2</sup>  |
|                                |                      |
| TOTAL SUPERFICIE ÚTIL          | 41,16 m <sup>2</sup> |
| SUPERFICIE CONSTRUIDA          | 48,05 m <sup>2</sup> |
| SUPERFICIE CONSTRUIDA CON PPEC | 61,08 m <sup>2</sup> |
|                                |                      |

#### Calle Francisco Remiro 29

| VIVIENDA                       | 3D                   |
|--------------------------------|----------------------|
| Planta                         | Tercera              |
| Dormitorios                    | 1                    |
| Salón-comedor-cocina           | 27,58 m <sup>2</sup> |
| Dormitorio                     | 10,16 m <sup>2</sup> |
| Baño                           | 3,42 m <sup>2</sup>  |
|                                |                      |
| TOTAL SUPERFICIE ÚTIL          | 41,16 m <sup>2</sup> |
| SUPERFICIE CONSTRUIDA          | 48,05 m <sup>2</sup> |
| SUPERFICIE CONSTRUIDA CON PPEC | 61,08 m <sup>2</sup> |