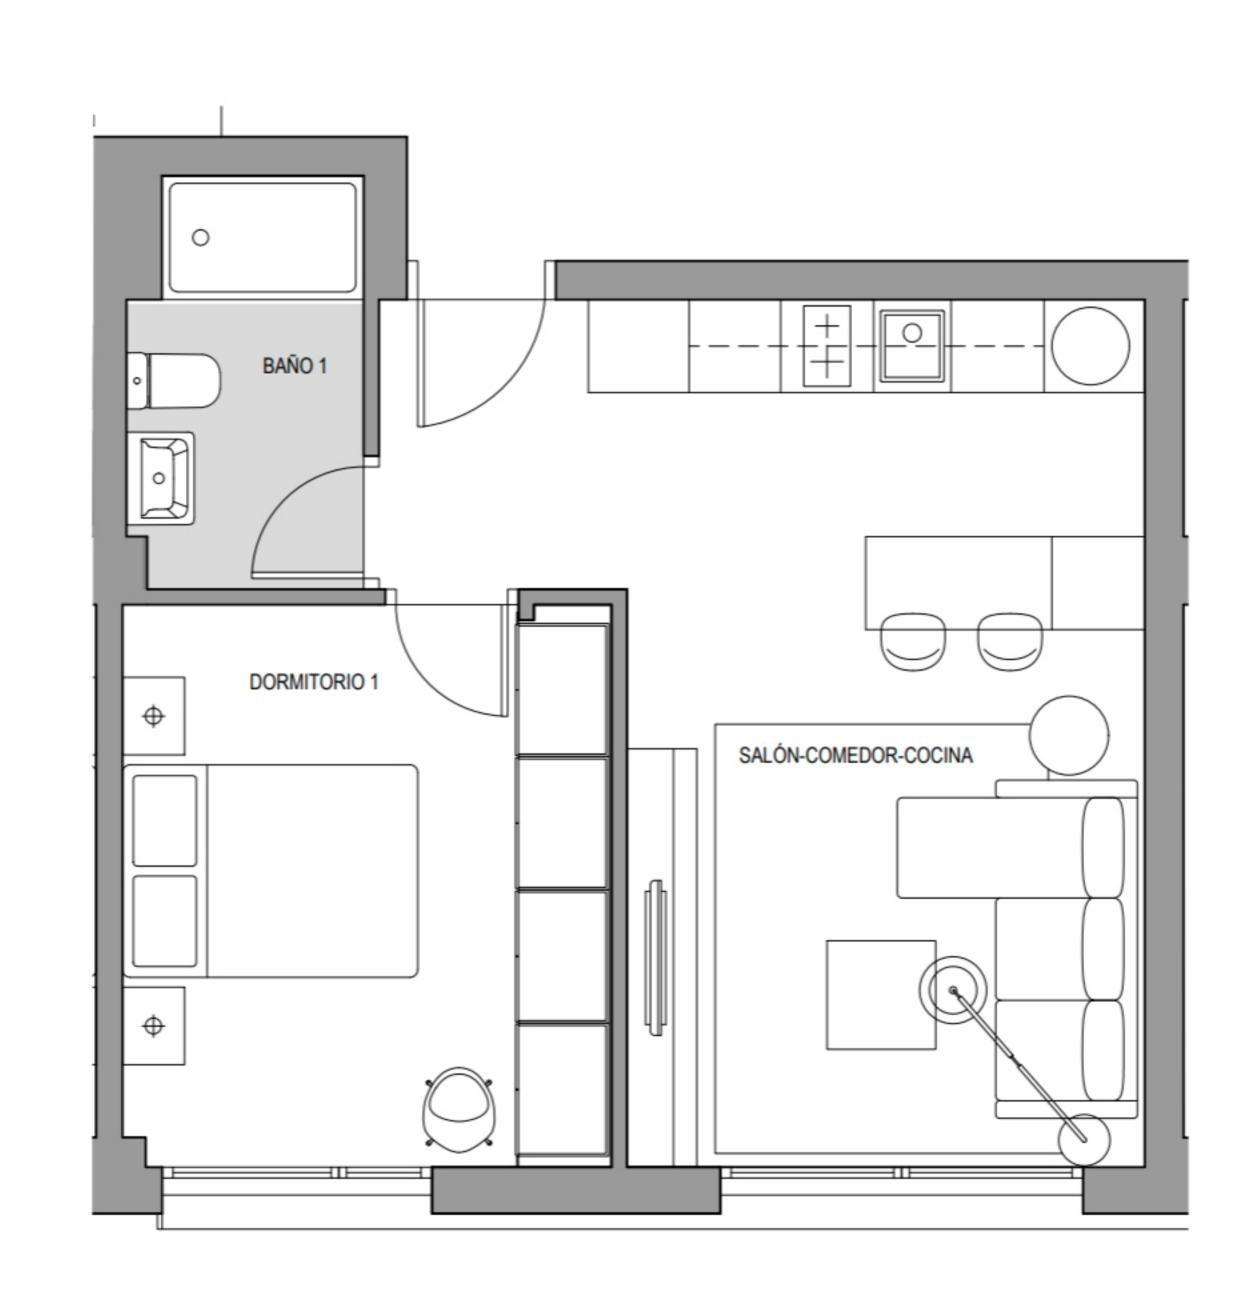

#### Calle Francisco Remiro 29

| VIVIENDA             | ОВ       |
|----------------------|----------|
| Planta               | Baja     |
| Dormitorios          | 1        |
| Salón-comedor-cocina | 21,58 m2 |
| Dormitorio 1         | 11,41 m2 |
| Baño 1               | 3,89 m2  |
|                      |          |

| TOTAL SUPERFICIE ÚTIL          | 36,88 m2 |
|--------------------------------|----------|
| SUPERFICIE CONSTRUIDA          | 43,34 m2 |
| SUPERFICIE CONSTRUIDA CON PPEC | 55,10 m2 |