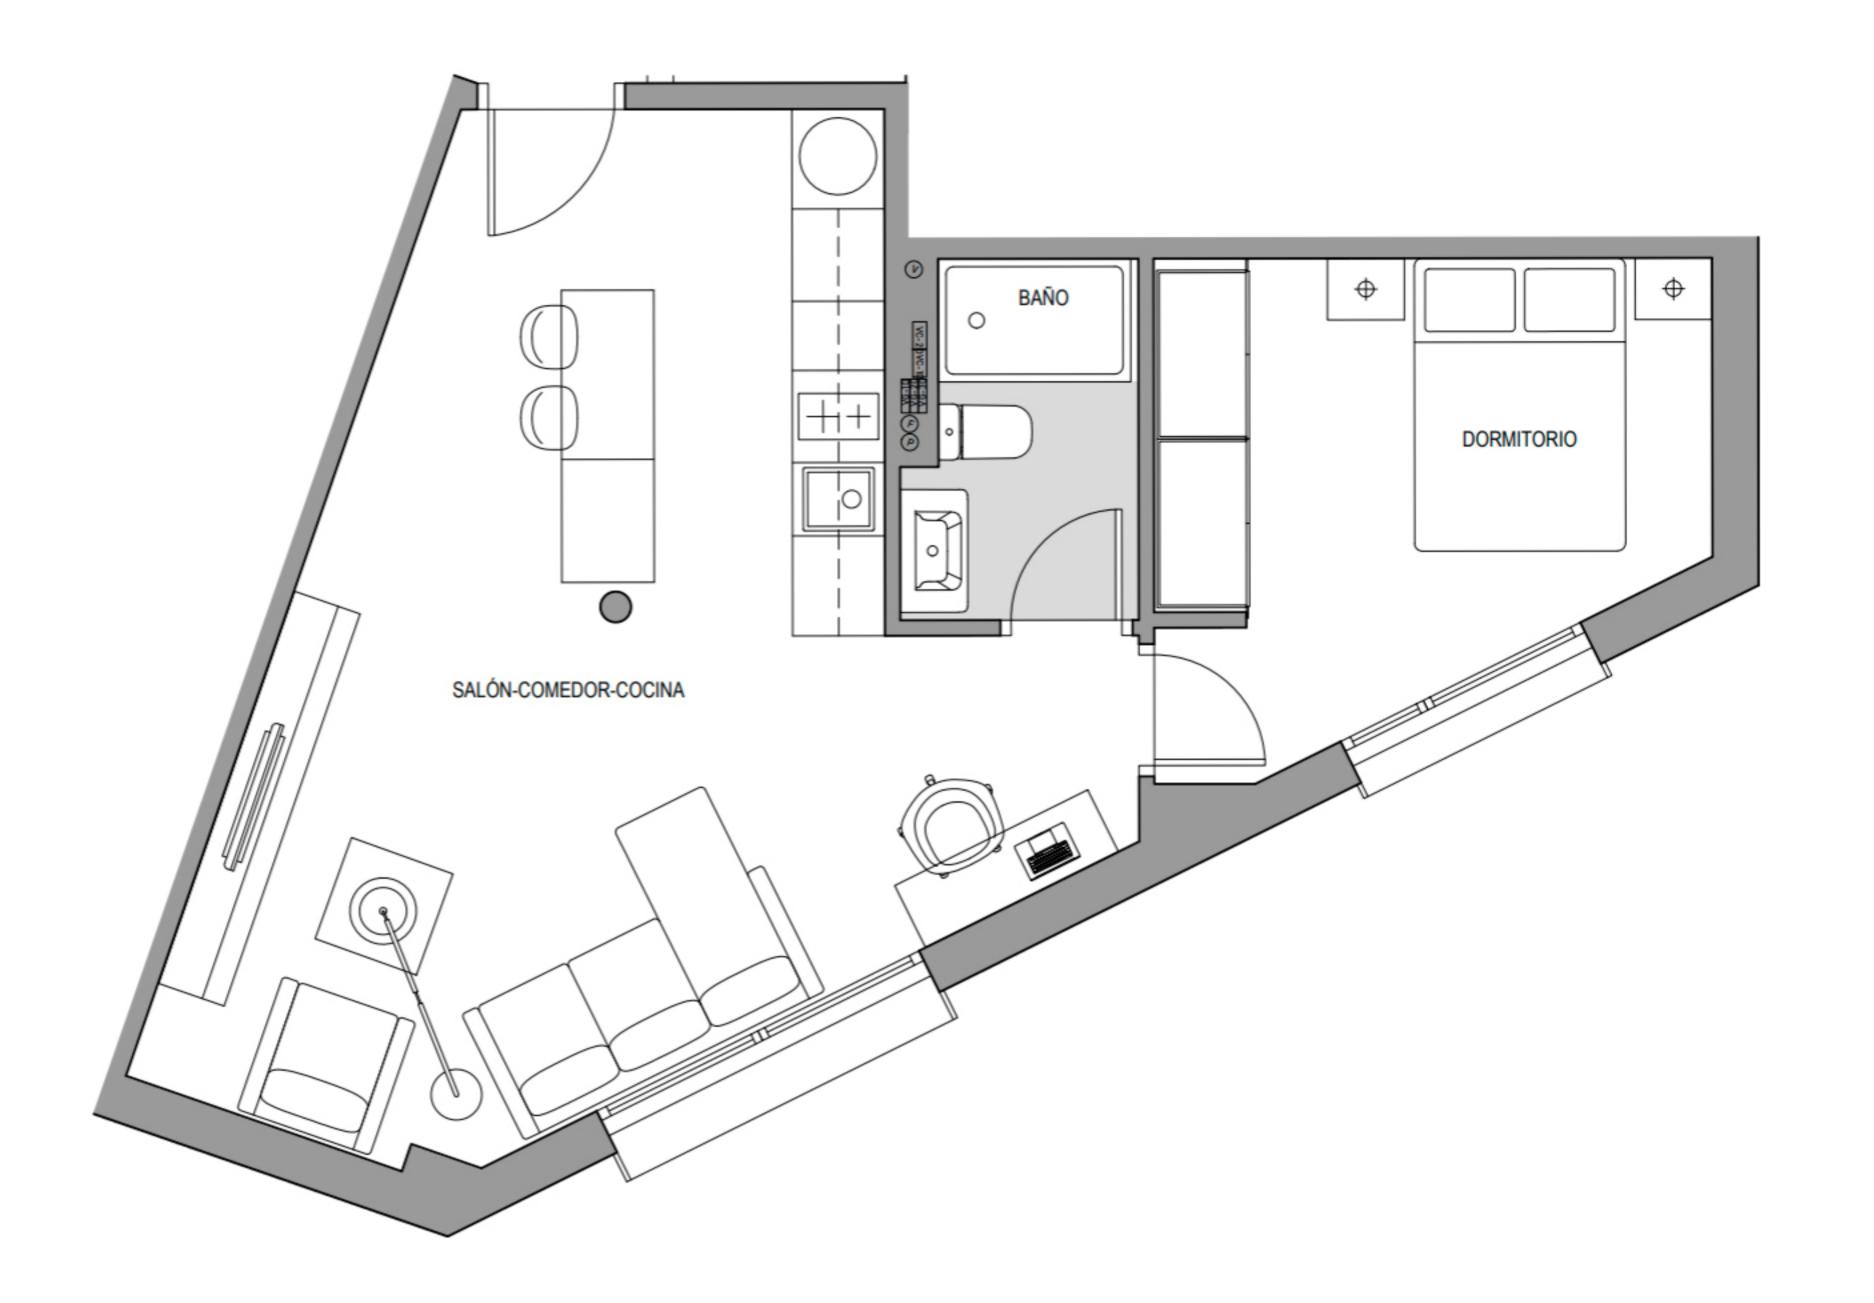

#### Calle Francisco Remiro 29

| VIVIENDA             | ОВ       |
|----------------------|----------|
| Planta               | Baja     |
| Dormitorios          | 1        |
| Salón-comedor-cocina | 21,58 m2 |
| Dormitorio 1         | 11,41 m2 |
| Baño 1               | 3,89 m2  |
|                      |          |

| TOTAL SUPERFICIE ÚTIL          | 36,88 m2 |
|--------------------------------|----------|
| SUPERFICIE CONSTRUIDA          | 43,34 m2 |
| SUPERFICIE CONSTRUIDA CON PPEC | 55,10 m2 |